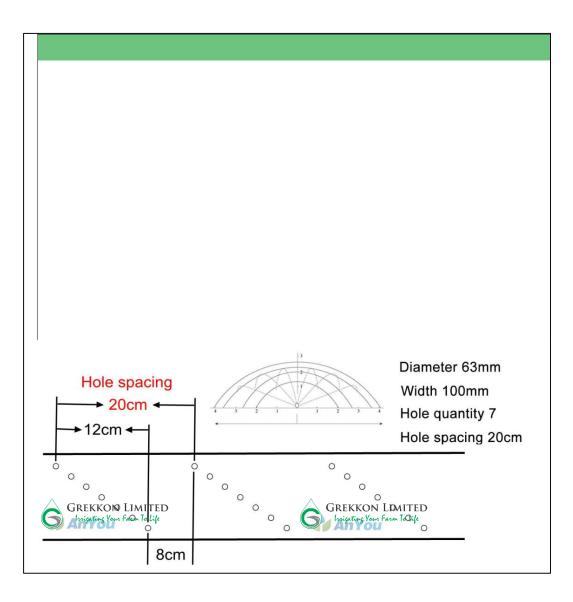

## Wetting Pattern

|Eastern Bypass, Amrash Business Park, Utawala| | Tel 0715157132 | <u>info@grekkon.com</u> | <u>www.grekkon.com</u> |

| Diameter          |                                                   | 32mm                  | 40mm                  | 50mm                  |  |
|-------------------|---------------------------------------------------|-----------------------|-----------------------|-----------------------|--|
| Width             |                                                   | N50mm                 | N63mm                 | N80mm                 |  |
| Spray radius      |                                                   | 1.5-2.5m              | 2-3.5m                | 3.5-4.5m              |  |
| Spray width       |                                                   | 3.0-5m                | 4.0-7.0m              | 7.0-9.0m              |  |
| 10m Flow rate     |                                                   | 1.3 m <sup>3</sup> /h | 1.6 m <sup>3</sup> /h | 2.2 m <sup>3</sup> /h |  |
| Wall Thickness    | 0.5mm,                                            |                       |                       |                       |  |
| Hole spacing      | 20cm,                                             |                       |                       |                       |  |
| Hole quantity     | <b>SUMPANY LIMITED</b>                            |                       |                       |                       |  |
| Working pressure  | $0.8-1.5 \text{ kg} / \text{ cm}^2$ (0.8-1.5 bar) |                       |                       |                       |  |
| Spray height      | 1.5m - 2m                                         |                       |                       |                       |  |
| Laying Length     | ≤50m                                              |                       |                       |                       |  |
| Roll length       | 25m, 50m, 100m                                    |                       |                       |                       |  |
|                   | 32mm=1,000m -1,200m                               |                       |                       |                       |  |
|                   | 40mm =800m-900m                                   |                       |                       |                       |  |
| Quantity per acre | 50mm = 600m-700m                                  |                       |                       |                       |  |